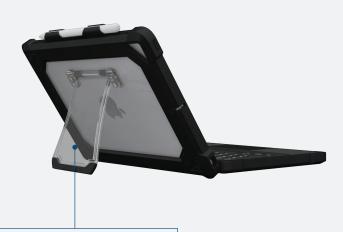

## **KEY FEATURES**

- Perfect custom-fit for the iPad 9/8/7
- Includes iPad case and ruggedized keyboard with trackpad
- Friction-hinge kickstand is virtually unbreakable and enables unlimited positioning
- Water-resistant keyboard quickly drains liquids in the event of a spill
- Shock-absorbing protection against drops, scratches, spills, and wear & tear
- Keys are rugged and tamper-proof (non-removable)
- Magnetic latch with Smart on/off function safeguards battery life