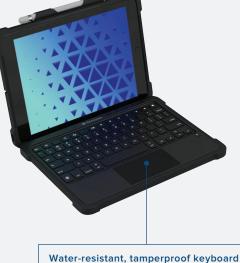

## **KEY FEATURES**

- Perfect custom-fit for the iPad 9/8/7
- Includes iPad case and ruggedized keyboard with trackpad
- Friction-hinge kickstand is virtually unbreakable and enables unlimited positioning
- Water-resistant keyboard quickly drains liquids in the event of a spill
- Shock-absorbing protection against drops, scratches, spills, and wear & tear
- Keys are rugged and tamper-proof (non-removable)
- Magnetic latch with Smart on/off function safeguards battery life

Nater-resistant, tamperproof keyboarc with the ease of a trackpad