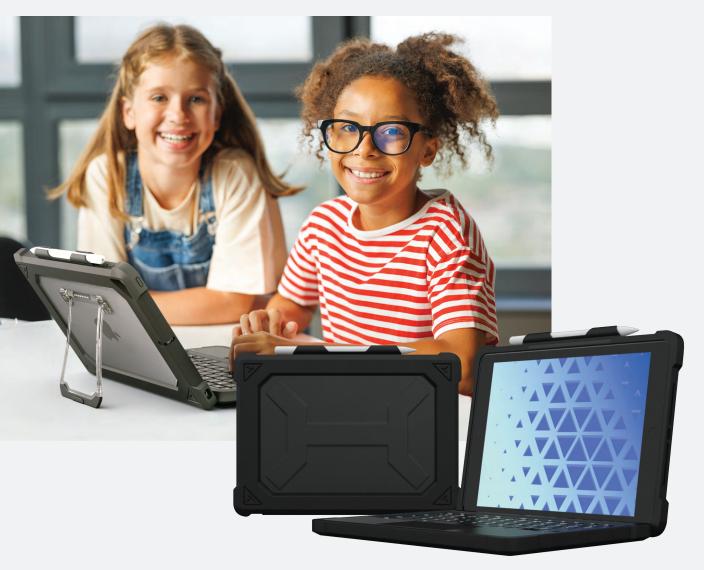

The Extreme KeyCase-T2 with Trackpad is an all-in-one case solution that lets iPad 9/8/7 users choose typing, touchscreen or trackpad to best meet their needs -- now with the infinitely positionable FlexStand for customized comfort. The rugged TPU bumper surrounds the iPad and keyboard to provide shock-absorbing protection against drops, scratches, spills, and wear & tear. The integrated design keeps keyboard and stylus always available, with nothing extra to keep track of or lose. The smart design helps reduce classroom hassles, with tamper-proof keys and a water-resistant keyboard with integrated channels to drain liquid quickly in the event of spills. The custom-fit design ensures full functionality and easy access to camera, ports, and connections, while the virtually break-proof FlexStand adjusts smoothly to deliver infinitely customizable positioning. All materials are smooth and easy to keep clean and sanitized. Meets CAASPP/ELPAC requirements for online test administration.

# Extreme KeyCase-T2 for iPad 9/8/7

Rugged Protection Plus Trackpad Keyboard and FlexStand

## **KEY FEATURES**

- Perfect custom-fit for the iPad 9/8/7
- Includes iPad case and ruggedized keyboard with trackpad
- Friction-hinge kickstand is virtually unbreakable and enables unlimited positioning
- Water-resistant keyboard quickly drains liquids in the event of a spill
- Shock-absorbing protection against drops, scratches, spills, and wear & tear
- Keys are rugged and tamper-proof (non-removable)
- Magnetic latch with Smart on/off function safeguards battery life

- Built-in stylus holder firmly stores Apple Pencil or other stylus
- Precision-cut openings enable easy access to camera, cable connector, and ports
- Clear back panel for visibility to asset tags
- Meets CAASPP/ELPAC requirements for online test
  administration
- Custom colors, logos and MAXProtec antibacterial upgrade available with minimum quantity of 500 (additional fees apply)